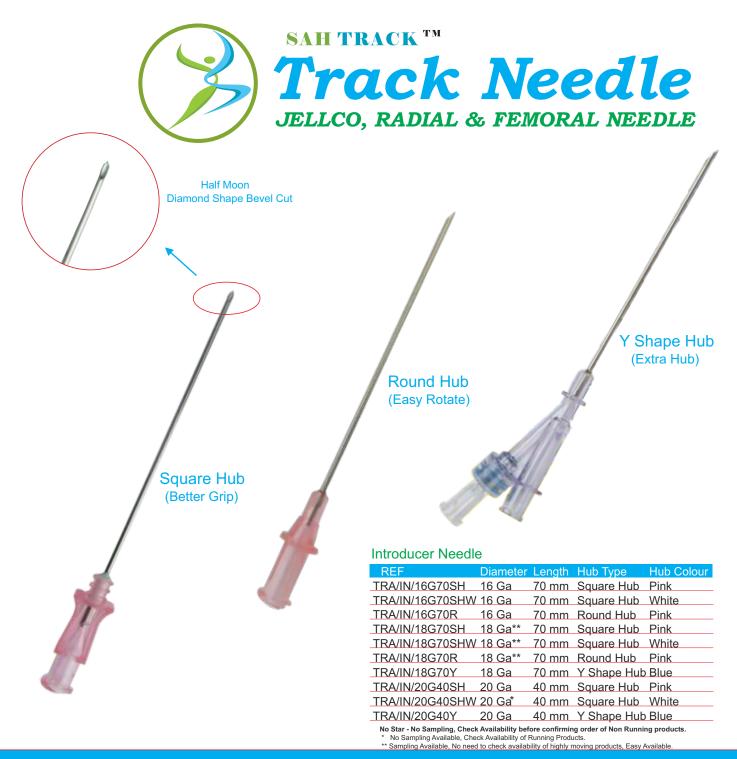

## **Introducer Needle**

Sah Healthcare pvt. Itd. offer Clear Needle with smoother surface, which provide less friction as well as guarantee consistent performance. Our needle has enhanced sharpened tip with polymer coated cannula which provide better and smoother penetration during Seldinger Technique. Flawless metal surface of cannula made of SS304V. We offer Introducer Needle with thin outer wall which help get better inner diameter of cannula to provide more space to introduce ClearGwire. Sah Healthcare Private limited offers needle in Square Hub, Round Hub and Y Shape. (This helps to provide the dual port for insertion from single penetration.)